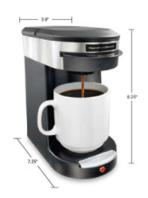

## Ease of Use

- Compact footprint fits tight spaces
- Fits 8-12 oz. mugs and disposable cups
- Fits standard 1 cup drip coffee and tea pods
- Automatic shutoff after brewing

Guests remember a great cup. And if you make them feel special, they remember you. Give them the best brand. Don't forget, it's your good taste that makes their visit great.