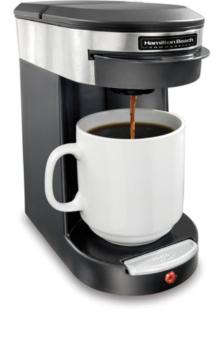

## One-Cup Pod Coffeemaker HDC200S

Great tasting coffee, great looking design.

3 Reasons To Buy

- Fast brew time ? brews an 8 oz. cup in about 3 minutes
- Durable "on" button with light

- Front-loading design minimizes touching to improve cleanliness
- Optional disposable brew basket collapses after use for less waste
- Energy-efficient 500 watt heater

## Ease of Use

- Compact footprint fits tight spaces
- Fits 8-12 oz. mugs and disposable cups
- Fits standard 1 cup drip coffee and tea pods
- Automatic shutoff after brewing

Guests remember a great cup. And if you make them feel special, they remember you. Give them the best brand. Don't forget, it's your good taste that makes their visit great.